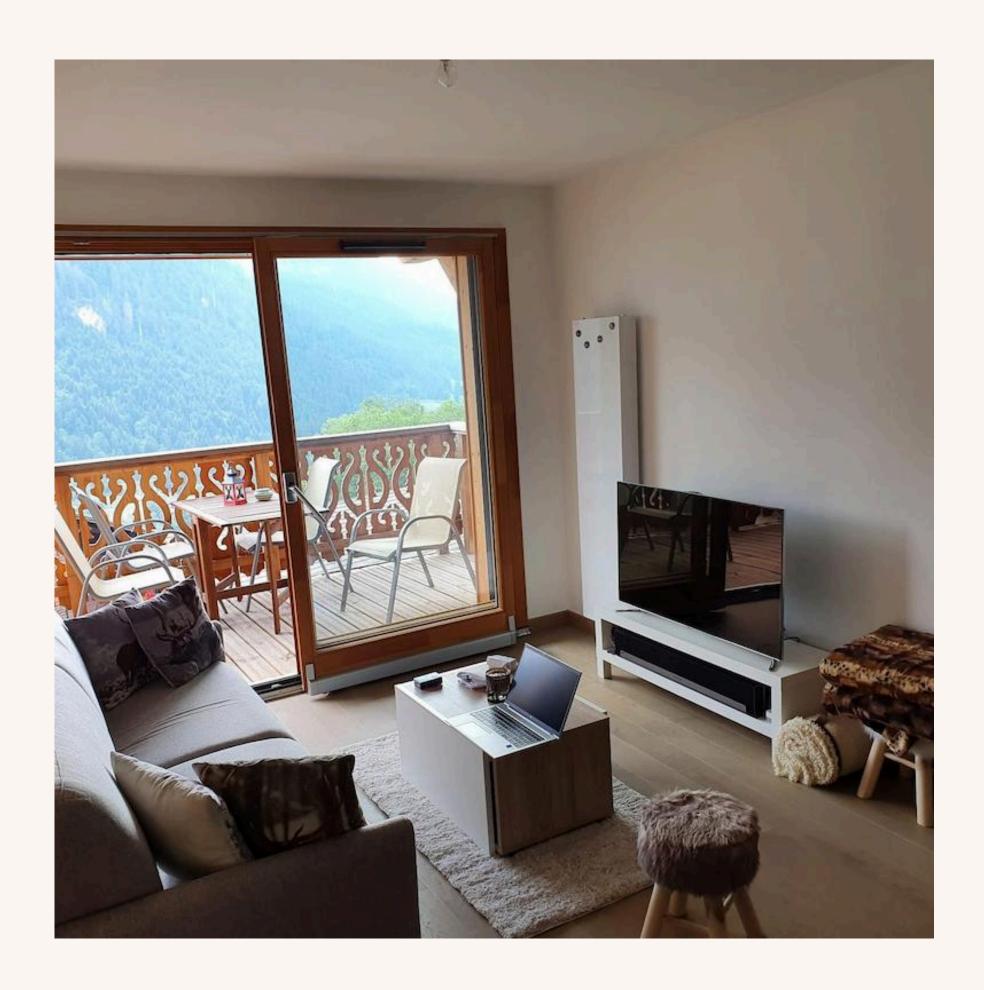

#### ABOUT THE APPARTMENT

#### **Equipements**

- Induction stove
- Electric oven, fridge, dishwasher, coffee machine & kettle (operating instructions are available on the kitchen)
- Glassware, cups, crockery & cutlery
- Cooking accessories & utensils
- ironing board and iron (in cellar)
- Towel dryer
- Washing machine
- Free Wifi
- TV + Netflix
- Shoe dryer in the cellar
- Bed for baby (in cellar)

#### Bedroom/Living room

- 1 king size beds (160x200)
- 1 convertible sofa (160x200) very cozy
- Bed/sofa linen included
- Bath/kitchen linen included
- Cleaning included
- Flat-screen TV
- Sonos speaker
- Large wardrobe
- 1 bottle 30ML body+hair / 1 soap per guest

#### **Outdoors**

- Spacious balcony
- 4 patio chairs
- 1 table
- 2 deckchairs
- Private indoor Garage