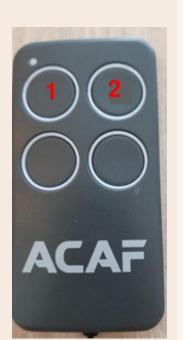

### **Parking**

Private Parking is available with the remote control next to the entrance of the flat Button 1 is to open the main door Button 2 is to open the private door Parking number 77

The light is automatic

#### Lock + Keys

Please hang remote control to the wall after your goes out of the private garage.