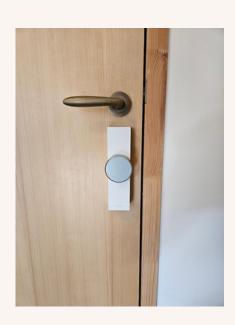

### CODE TO ACCESS FLAT

B2846B

Enter the lift and go to the 3rd floor to the left, the flat is the last one (A3O2). Open the door using the pin code (you receive by me) on the door keypad. The door will open automatically.

#### Door

The door is a connected door. It open/close automatically.
To open it from inside, simply push the big grey button.